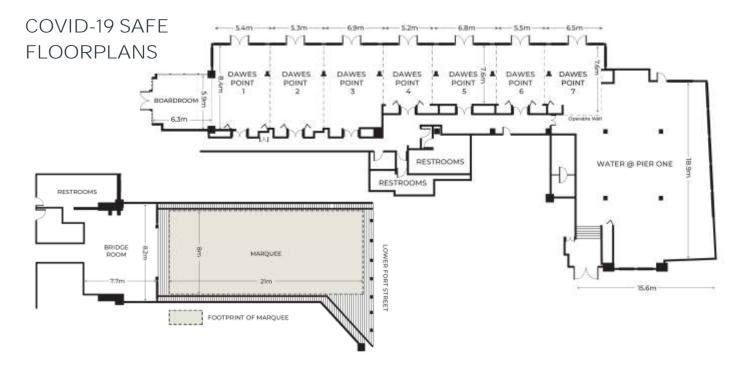

## **ROOM CAPACITIES - COVID-19**

| ROOM                                     | Cabaret | Boardroom | U-shape | Theatre | Classroom | Rounds |
|------------------------------------------|---------|-----------|---------|---------|-----------|--------|
| Dawes Point 1                            | 11      | 11        | 11      | 11      | 11        | 11     |
| Dawes Point 2                            | 11      | 11        | 11      | 11      | 11        | 11     |
| Dawes Point 3                            | 14      | 14        | 14      | 14      | 14        | 14     |
| Dawes Point 4                            | 10      | 10        | 10      | 10      | 10        | 10     |
| Dawes Point 5                            | 13      | 13        | 13      | 13      | 13        | 13     |
| Dawes Point 6                            | 10      | 10        | 10      | 10      | 10        | 10     |
| Dawes Point 7                            | 12      | 12        | 12      | 12      | 12        | 12     |
| Water @ Pier One + Dawes Point<br>Room 7 | 86      | 86        | 86      | 86      | 86        | 86     |
| Bridge Room                              | 20      | 20        | 20      | 20      | 20        | 20     |
| Bridge Marquee                           | =       | -         | -       | -       | -         | 50     |