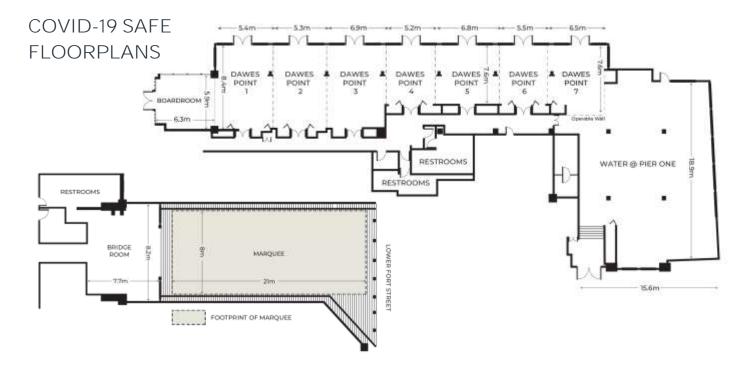

Our guest's safety and well-being is our top priority. The below room capacities are based on the government requirements for 4 sqm per person for social distancing and are accompanied by Pier One Sydney Harbour's 'Cleanliness Commitment' and Marriott International's 'Commitment to Clean' Program.

## ROOM CAPACITIES - COVID-19

| ROOM                                     | Cabaret | Boardroom | U-shape | Theatre | Classroom | Rounds |
|------------------------------------------|---------|-----------|---------|---------|-----------|--------|
| Dawes Point 1                            | 11      | 11        | 11      | 11      | 11        | 11     |
| Dawes Point 2                            | 11      | 11        | 11      | 11      | 11        | 11     |
| Dawes Point 3                            | 14      | 14        | 14      | 14      | 14        | 14     |
| Dawes Point 4                            | 10      | 10        | 10      | 10      | 10        | 10     |
| Dawes Point 5                            | 13      | 13        | 13      | 13      | 13        | 13     |
| Dawes Point 6                            | 10      | 10        | 10      | 10      | 10        | 10     |
| Dawes Point 7                            | 12      | 12        | 12      | 12      | 12        | 12     |
| Water @ Pier One + Dawes Point<br>Room 7 | 86      | 86        | 86      | 86      | 86        | 86     |
| Bridge Room                              | 20      | 20        | 20      | 20      | 20        | 20     |
| Bridge Marquee                           | -       | -         | -       | -       | -         | 50     |